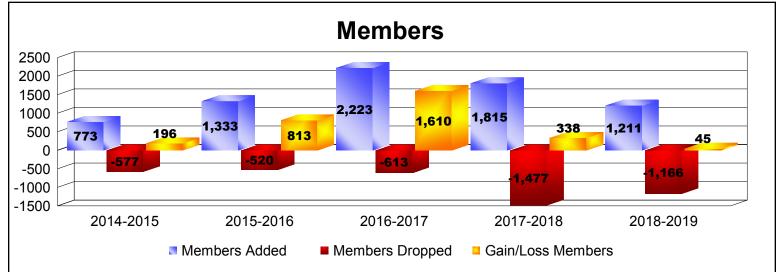

District 325A2 As of June 2019 Cumulative

| Year      | New<br>Clubs | Dropped<br>Clubs | Gain/<br>Loss<br>Clubs | New<br>Members | Charter<br>Members | Reinstate<br>Members | Transfer<br>Members | Total<br>Member<br>Added | Total<br>Members<br>Dropped | Gain/<br>Loss<br>Members |
|-----------|--------------|------------------|------------------------|----------------|--------------------|----------------------|---------------------|--------------------------|-----------------------------|--------------------------|
| 2014-2015 | 10           | -5               | 5                      | 437            | 279                | 53                   | 4                   | 773                      | -577                        | 196                      |
| 2015-2016 | 19           | 0                | 19                     | 712            | 513                | 105                  | 3                   | 1333                     | -520                        | 813                      |
| 2016-2017 | 33           | -1               | 32                     | 1220           | 899                | 100                  | 4                   | 2223                     | -613                        | 1610                     |
| 2017-2018 | 27           | -4               | 23                     | 1039           | 691                | 62                   | 23                  | 1815                     | -1477                       | 338                      |
| 2018-2019 | 12           | -8               | 4                      | 697            | 421                | 83                   | 10                  | 1211                     | -1166                       | 45                       |
| Average   | 20           | -4               | 17                     | 821            | 561                | 81                   | 9                   | 1471                     | -871                        | 600                      |