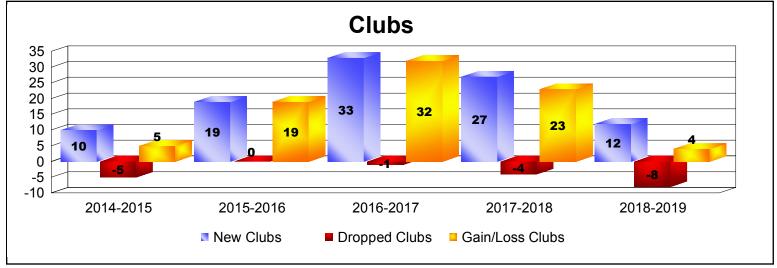

District 325A2 As of June 2019 Cumulative

| Year      | New<br>Clubs | Dropped<br>Clubs | Gain/<br>Loss<br>Clubs | New<br>Members | Charter<br>Members | Reinstate<br>Members | Transfer<br>Members | Total<br>Member<br>Added | Total<br>Members<br>Dropped | Gain/<br>Loss<br>Members |
|-----------|--------------|------------------|------------------------|----------------|--------------------|----------------------|---------------------|--------------------------|-----------------------------|--------------------------|
| 2014-2015 | 10           | -5               | 5                      | 437            | 279                | 53                   | 4                   | 773                      | -577                        | 196                      |
| 2015-2016 | 19           | 0                | 19                     | 712            | 513                | 105                  | 3                   | 1333                     | -520                        | 813                      |
| 2016-2017 | 33           | -1               | 32                     | 1220           | 899                | 100                  | 4                   | 2223                     | -613                        | 1610                     |
| 2017-2018 | 27           | -4               | 23                     | 1039           | 691                | 62                   | 23                  | 1815                     | -1477                       | 338                      |
| 2018-2019 | 12           | -8               | 4                      | 697            | 421                | 83                   | 10                  | 1211                     | -1166                       | 45                       |
| Average   | 20           | -4               | 17                     | 821            | 561                | 81                   | 9                   | 1471                     | -871                        | 600                      |